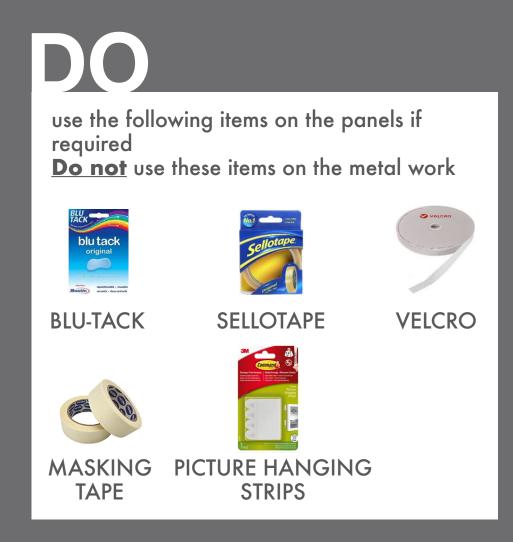

## Full Circle's Do's & Don'ts

Your stand has been constructed using one of our stock systems and to help you along the way we wanted to let you into a little secret as to the do's and don'ts when dressing your stand.

To avoid any additional charges, please follow the guidelines listed below and if you have applied your own graphics or instructed an external contractor to supply and fit, please ensure that you arrange for removal and disposal of these items at the end of the Event.