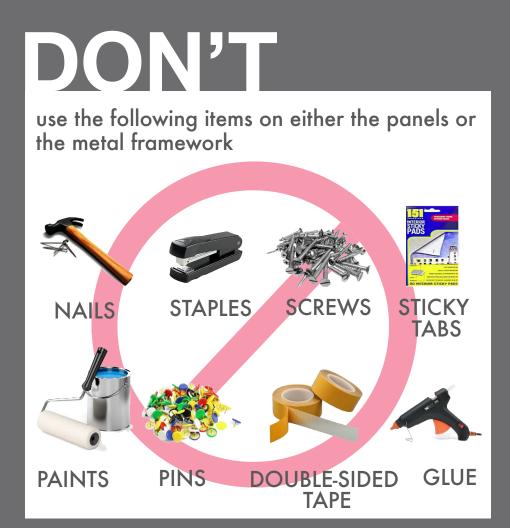

## Full Circle's Do's & Don'ts

Your stand has been constructed using one of our stock systems and to help you along the way we wanted to let you into a little secret as to the do's and don'ts when dressing your stand.

To avoid any additional charges, please follow the guidelines listed below and if you have applied your own graphics or instructed an external contractor to supply and fit, please ensure that you arrange for removal and disposal of these items at the end of the Event.